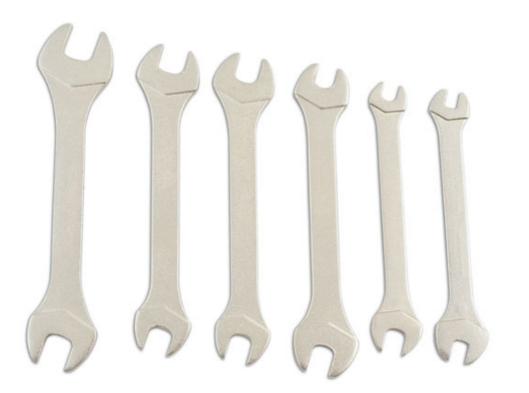

## Mini-Schraubschlüsselsatz - offene Enden

Set of six mini open-ended spanners sized from 3.2mm up to 8mm. The compact, slim design is excellent for accessing small nuts and bolts, especially when space is restricted. A quality set manufactured in strong, satin-finished carbon steel presented in a wallet for easy storage. Ideal for securing electrical connectors, carburettor linkages and adjusters, speaker mountings and the small fixings found on radio-controlled model cars, computers and other electronic items.

## **Additional Information**

- Metrisch
- Inhalte 3,2 mm x 4 mm, 4 mm x 5 mm, 5 mm x 5,5 mm, 5,5 mm x 6 mm, 6 mm x 7 mm, 7 mm x 8 mm
- · Hergestellt aus Karbonstahl
- Oberfläche matt
- · Verpackt in einer Aufbewahrungstasche